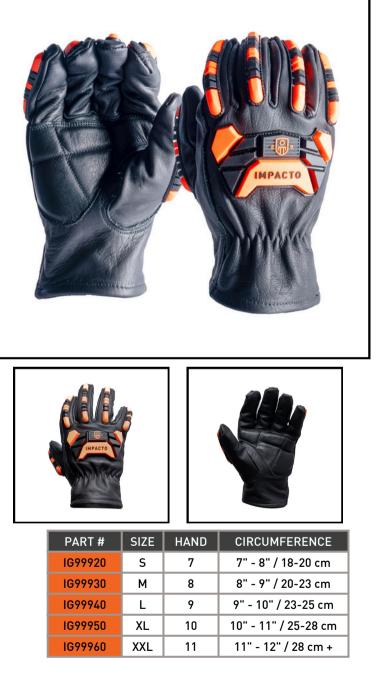

## **IMPACTO IMPACT GLOVE**

## **Ultimate Impact & Cut Protection**

- Full finger design with durable black cowhide leather offers exceptional durability and dexterity.
- · Lined with cut-resistant material for the ultimate cut protection.
- Padded palm offers impact and vibration protection.
- TPR protection on the back of hand, fingers and thumb helps prevent impact and crushing injuries.
- High performance glove designed for work in tough environments.
- · Ideal for workers in mining, oil & gas, and metal fabrication applications to prevent finger pinching, severe cuts, abrasions and crushing injuries.
- Meets Cut Resistance standard ASTM F2992– 23 (ANSI/ISEA 105-2016) Classification. LEVEL > A6
- Meets Impact Resistance ANSI/ISEA 138 Performance, LEVEL > 2

TRUSTED PROTECTION

#IG999 Model

ISO 9001:2015