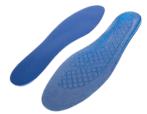

## IMPACTO RELIEVER INSOLE

- MADE OF VEP TO CUSHION SHOCK CREATED AT HEEL STRIKE
- ADHESIVE TACKINESS KEEPS INSOLES IN PLACE AND PREVENTS BUNCHING
- PROTECTS FROM SHOCK TO REDUCE THE FOOT, LEG. AND BACK PAIN EXPERIENCED DURING THE DAY

VI4781A W4-6 VI4782B W7-9 VI4783C M8-10 W10-12 VI4784D M11-13 VI4785E M14-16

PART#

SIZE