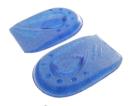

## HEEL SPUR CUSHION

- PRESSURE REDUCTION FOR PAINFUL HEEL CONDITIONS
- REMOVABLE PAD ON THE UNDERSIDE, WHEN REMOVED HELPS RELIEVE PRESSURE UNDER THE HEEL

PART# SIZE VI4838A W4-6 M5-7 W7-9 VI4839B VI4840C M8-10 W10-12

VI4841D M11-13