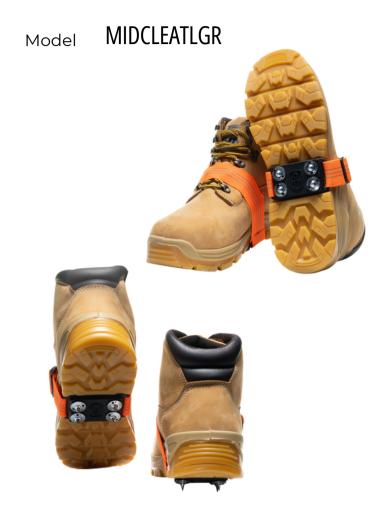

## IMPACTO® LOGGER MIDCLEAT®

## 1/2" Spike Style Cleats

- Powerful cleats for superior traction in harsh conditions
- Ideal for workers moving from outside to inside
- The MIDCLEATLGR can be easily flipped to the top of the boot to prevent slipping or marking floors
- Adjustable HIVIS Reflective Strap
- Made with 100% Kevlar stitching in the strap for durability
- 1/2" style cleats are made of highquality carbon steel, case hardened to provide long-lasting wear
- Strong and powerful cleats that grip the snow and ice
- Ideal for use in very challenging and harsh winter conditions
- Lightweight for all-day comfort and protection