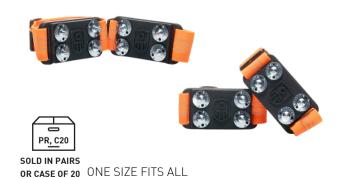

## 1/2" Spike Style Cleats

- Powerful cleats for superior traction in harsh conditions
- Ideal for workers moving from outside to inside
- The MIDCLEATLGR can be easily flipped to the top of the boot to prevent slipping or marking floors
- Adjustable HIVIS Reflective Strap
- Made with 100% Kevlar stitching in the strap for durability
- 1/2" style cleats are made of highquality carbon steel, case hardened to provide long-lasting wear
- Strong and powerful cleats that grip the snow and ice
- Ideal for use in very challenging and harsh winter conditions
- Lightweight for all-day comfort and protection