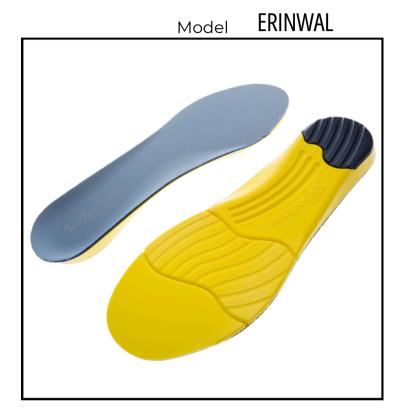

## **IMPACTO<sup>®</sup> SORBO-AIR INSOLES**

Air-infused Sorbothane foam offers lightweight comfort with the addition of a 100% Sorbothane layer for heel strike protection and cushioning. Molded with a cupped heel for rear foot stability. Molded design with a cupped heel offers great rear foot stability. Antibacterial fabric cover wicks away moisture.

- Ergonomically designed to provide cushioned support and shock absorbing comfort
- Versatile insoles provide arch support, comfort, and shock protection
- Helps protect against back and knee pain and foot injuries such as plantar fasciitis
- Advanced polyurethane layer cushioning, support, rebound for less "pounding" per step
- Sorbothane insoles have proven to be a great defense against foot pain, back pain, and related injuries such as Achilles tendonitis, runner's knee and shin splints
- Lightweight, breathable and antifungal
- Great with athletic or work shoes and boots