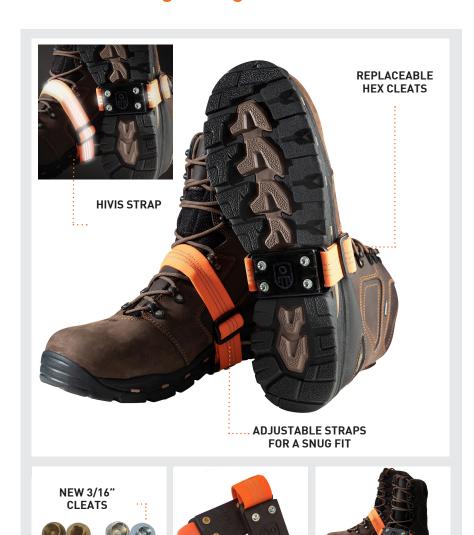

## IMPACTO MIDCLEAT SC

## Now with 3/16" Hex Pin Style Cleats

## Smaller Cleats work well around metal grating and metal stairs

- » Ideal for workers moving from outside to inside
- » The IMPACTO MIDCLEAT can be easily flipped to the top of the boot to prevent slipping or marking floors
- » Adjustable reflective high visibility strap
- » Smaller replaceable cleats provide outstanding traction on ice and snow
- » Non-sparking brass cleats are compliant to EN ISO 80079-36:2016, Edition 1.0 and EN ISO 80079-37:2016, Edition 1.0" or equivalent. Meet Class I (Flammable Gases). Class II (Combustible Dusts) and Class III (Fibers and Flyings), for all zones and EPL (Equipment **Protection Level**)
- » Lightweight for all-day comfort and protection
- » Unsurpassed traction
- » Made in USA & Canada